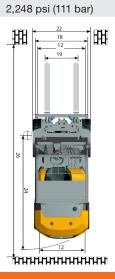

| 4                             |
|                    | 40 | displacement        | 2.491 liter                   |
|                    | 41 | rated power         | 55.4 hp (41.3 KW)             |
|                    | 41 |                     | 2,600 rpm                     |
|                    | 42 | max. torque         | 128/1,600 lb/ft               |
|                    |    |                     | 1,200 rpm                     |
| Transmission       | 43 | type                | Powershift                    |
|                    | 44 | speeds, fwd/rev     | 1/1                           |
| Hydraulic Pressure | 45 | system              | 2,625 psi (181 bar)           |
|                    | 16 | attachment          | 2 248 pci (111 bar)           |



46 attachment