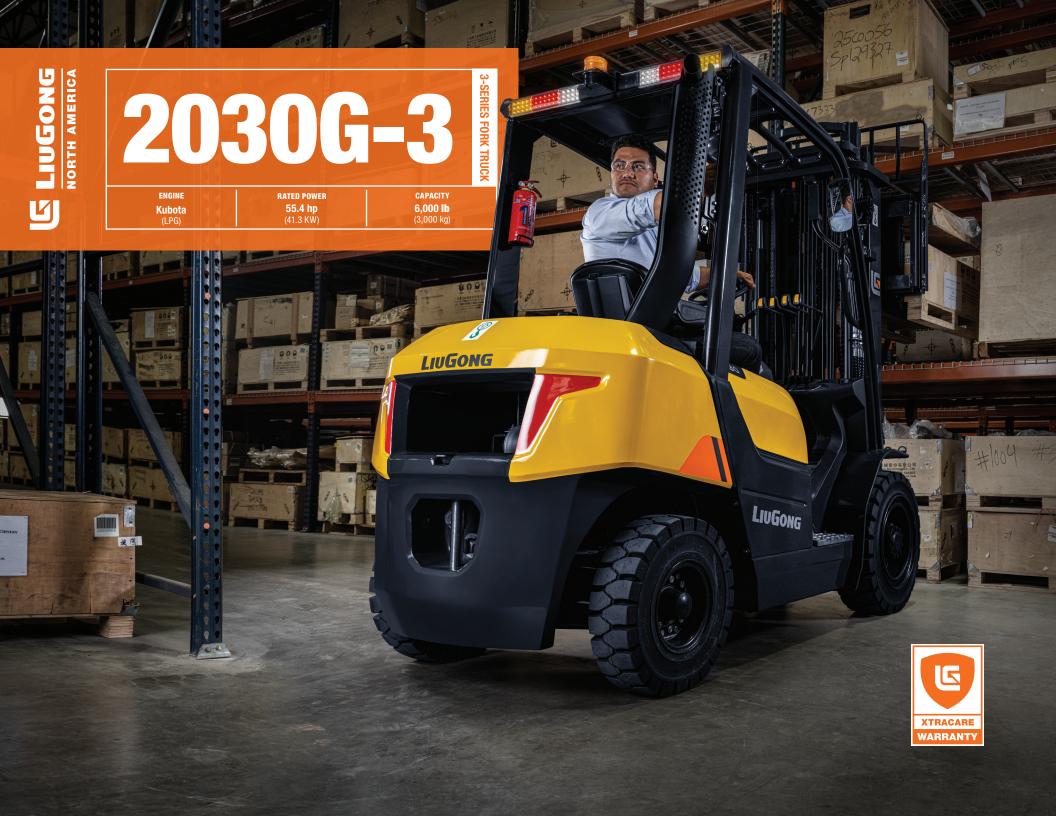

| GENERAL                  |    |                                  |                                      |
|--------------------------|----|----------------------------------|--------------------------------------|
| Model                    |    |                                  | CLG2030G-3                           |
| Power type               |    |                                  | LPG                                  |
| Operator type            | 1  |                                  | Sit-Down Rider                       |
| Base capacity            | 2  |                                  | 6,000 lb (3,000 kg)                  |
| Load center              | 3  |                                  | 24 in (500 mm)                       |
| WEIGHTS                  |    |                                  |                                      |
| Service weight           | 4  | unloaded                         | 9,965 lb (4,520 kg)                  |
| Axle load                | 5  | loaded/unloaded, front           | 14,079/3,582 lb (6,386/1,625 kg)     |
|                          | 6  | loaded/unloaded, rear            | 2,500/6,382 lb (1,134/2,895 kg)      |
| TIRES                    |    |                                  |                                      |
| Tire type                | 7  |                                  | Pneumatic                            |
| Wheels                   | 8  | front/rear                       | 2/2                                  |
| Wheelbase                | 9  |                                  | 66.9 in (1,700mm)                    |
| Tire size                | 10 | front                            | 28x9-15-14PR                         |
|                          | 11 | rear                             | 6.5-10-10PR                          |
| Tread width              | 12 | front/rear                       | 39.4/39.1 in (1,000/992 mm)          |
| MAST                     |    |                                  |                                      |
| Max. fork height         | 13 | with std 2-stage mast            | 118.1 in (3,000 mm)                  |
| Free lift                | 14 | with std 2-stage mast            | 5.7 in (145 mm)                      |
| Height, upright lowered  | 15 | with std 2-stage mast            | 87 in (2,210 mm)                     |
| Height, upright extended | 16 | with std 2-stage mast            | 159.3 in (4,046 mm)                  |
| Mast tilt, fwd, back     | 17 | with std 2-stage mast            | 6°/12°                               |
| Carriage                 | 18 | ISO Class                        | III                                  |
|                          |    | width                            | 40.9 in (1,100 mm)                   |
| Fork spread              | 19 | minimum                          | 9/39.7 in (272 mm)                   |
| Fork dimensions          | 20 | TxWxL                            | 1.5 x 3.9 x 42 in (45 x 122 x 1070 m |
| CHASSIS                  |    |                                  |                                      |
| Length to fork face      | 21 | with std 2-stage mast            | 106 in (2,693mm)                     |
| Overall width            | 22 |                                  | 48.2 in (1,225 mm)                   |
| Overhead guard height    | 23 |                                  | 86.6 in (2,200 mm)                   |
| Turning radius           | 24 | minimum outside                  | 94.5 in (2,400 mm)                   |
| Fork overhang            | 25 | with std 2-stage mast            | 19.6 in (498 mm)                     |
| Right angle stack        | 26 | add load length<br>and clearance | 163.3 in (4,147 mm)                  |
| Ground clearance         | 27 | minimum loaded                   | 4.1 in (105 mm)                      |
|                          | 28 | center of wheelbase              | 6.5 in (165 mm)                      |
|                          |    |                                  |                                      |

| Performance        |    |                     |                               |
|--------------------|----|---------------------|-------------------------------|
| Model              |    |                     | CLG2030G-3                    |
| Travel speed       | 29 | loaded/unloaded     | 11.2/11.8 mph (18/19 km/h)    |
| Lift speed         | 30 | loaded/unloaded     | 104.3/110.2 fpm (.53/.56 m/s) |
| Lower speed        | 31 | loaded/unloaded     | 100.4/92.5 fpm (.51/.47 m/s)  |
| Max. drawbar pull  | 32 | loaded              | 3,858 lb (1,750 kg)           |
| Max. gradeability  | 33 | loaded/unloaded     | 20/31%                        |
| Systems            |    |                     |                               |
| Brakes             | 34 | service             | Foot/hyd                      |
|                    | 35 | parking             | Hand/mech                     |
| Engine             | 36 | manufacturer        | Kubota                        |
|                    | 37 | model               | WG2503-GL-E3                  |
|                    | 38 | emission compliance | EPA certified                 |
|                    | 39 | cylinders           | 4                             |
|                    | 40 | displacement        | 2.491 liter                   |
|                    | 41 | rated power         | 55.4 hp (41.3 KW)             |
|                    | 41 |                     | 2,600 rpm                     |
|                    | 42 | max. torque         | 128/1,600 lb/ft               |
|                    |    |                     | 1,200 rpm                     |
| Transmission       | 43 | type                | Powershift                    |
|                    | 44 | speeds, fwd/rev     | 1/1                           |
| Hydraulic Pressure | 45 | system              | 2,625 psi (181 bar)           |
|                    | 16 | attachment          | 2 248 pci (111 bar)           |