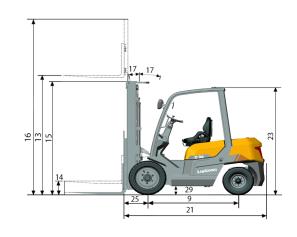

| 39 | cylinders           | 4                             |
|                    | 40 | displacement        | 2.491 liter                   |
|                    | 41 | rated power         | 55.4 hp (41.3 KW)             |
|                    | 41 |                     | 2,600 rpm                     |
|                    | 42 | max. torque         | 128/1,600 lb/ft               |
|                    |    |                     | 1,200 rpm                     |
| Transmission       | 43 | type                | Powershift                    |
|                    | 44 | speeds, fwd/rev     | 1/1                           |
| Hydraulic Pressure | 45 | system              | 2,625 psi (181 bar)           |
|                    | 16 | attachment          | 2 248 pci (111 bar)           |



46 attachment