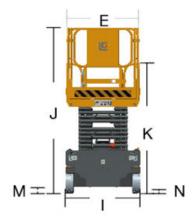

## **SPECIFICATIONS**

| Size                            |   |         |
|---------------------------------|---|---------|
| Max. work height                | А | 26 ft   |
| Max. platform height            | b | 19 ft   |
| Min. platform height            | С | 3 ft    |
| Platform length                 | d | 64.6 in |
| Platform width                  | е | 29.5 in |
| Max. platform extension length  | f | 35.4 in |
| Overall length                  | g | 73 in   |
| Overall length (without ladder) | h | 65.4 in |
| Overall width                   | I | 31 in   |
| Overall height (rails up)       | J | 84.6 in |
| Overall height (rails down)     | K | 67.7 in |
| Wheelbase                       | 1 | 52 in   |
| Ground clearance (stowed)       | m | 2.4 in  |
| Ground clearance (raised)       | n | 0.8 in  |