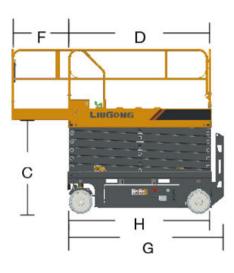

## **SPECIFICATIONS**

| Size                            |   |         |
|---------------------------------|---|---------|
| Max. work height                | А | 26 ft   |
| Max. platform height            | b | 19 ft   |
| Min. platform height            | С | 3 ft    |
| Platform length                 | d | 64.6 in |
| Platform width                  | е | 29.5 in |
| Max. platform extension length  | f | 35.4 in |
| Overall length                  | g | 73 in   |
| Overall length (without ladder) | h | 65.4 in |
| Overall width                   | I | 31 in   |
| Overall height (rails up)       | J | 84.6 in |
| Overall height (rails down)     | K | 67.7 in |
| Wheelbase                       | 1 | 52 in   |
| Ground clearance (stowed)       | m | 2.4 in  |
| Ground clearance (raised)       | n | 0.8 in  |