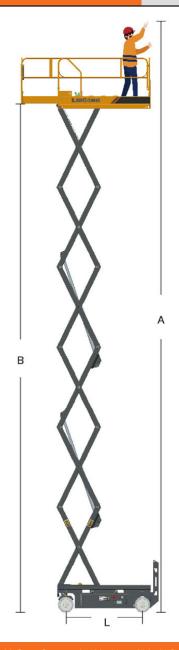

## **SPECIFICATIONS**

| Size                            |   |         |
|---------------------------------|---|---------|
| Max. work height                | А | 26 ft   |
| Max. platform height            | b | 19 ft   |
| Min. platform height            | С | 3 ft    |
| Platform length                 | d | 64.6 in |
| Platform width                  | е | 29.5 in |
| Max. platform extension length  | f | 35.4 in |
| Overall length                  | g | 73 in   |
| Overall length (without ladder) | h | 65.4 in |
| Overall width                   | I | 31 in   |
| Overall height (rails up)       | J | 84.6 in |
| Overall height (rails down)     | K | 67.7 in |
| Wheelbase                       | 1 | 52 in   |
| Ground clearance (stowed)       | m | 2.4 in  |
| Ground clearance (raised)       | n | 0.8 in  |